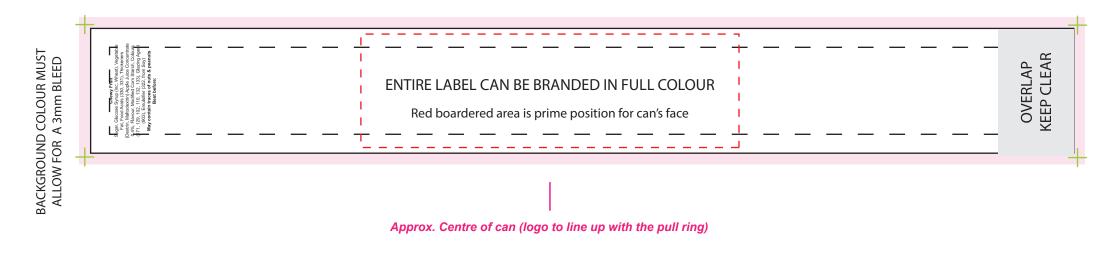

#### NOTES: 100% Safe Print Area 250mmW x 23mmH

Label Size 260mmW x 33mmH

Bleed: 3mm (266mmW x 39mmH)

Please note: Labels are printed digitally, please provide PMS colours if a close match is crucial and please inform us of this when ordering. If PMS colours are not provided we will print directly from the file and resulting print will be taken as correct. Not all PMS colours can be matched. Exact PMS colour match is NOT guaranteed. It is highly recommended that editable linework is provided, without this we cannot be held responsible for colour discrepancies

### When artwork is printed, there can be movement of up to 3mm

Image Impression Only NOT to Scale